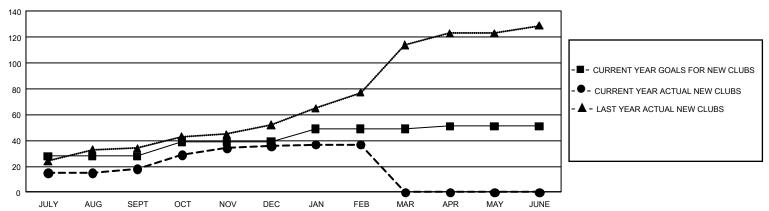

## GMT Constitutional Area 6, Group C

**GMT**: OPEN

REPORT DOES NOT INCLUDE CLUBS IN UNDISTRICTED AREAS.

| Clubs         |               |             |               | Members               |                        |                         |                                                    |  |
|---------------|---------------|-------------|---------------|-----------------------|------------------------|-------------------------|----------------------------------------------------|--|
|               | RESULTS FOR   | R 2019-2020 |               | RESULTS FOR 2019-2020 |                        |                         |                                                    |  |
| QUARTER       | NEW CLUB GOAL | NEW CLUBS   | DROPPED CLUBS | QUARTER MEM           | BER GROWTH NET<br>GOAL | MEMBER GROWTH<br>ACTUAL | DROPPED<br>MEMBERS ACTUAL<br>(including transfers) |  |
| JULY/AUG/SEPT | 84            | 18          | 8             | JULY/AUG/SEPT         | 1,182                  | 1,060                   | 433                                                |  |
| OCT/NOV/DEC   | 33            | 18          | 3             | OCT/NOV/DEC           | 594                    | 1,164                   | 910                                                |  |
| JAN/FEB/MAR   | 30            | 1           | 91            | JAN/FEB/MAR           | 564                    | 426                     | 2,131                                              |  |
| APR/MAY/JUNE  | 6             | 0           | 0             | APR/MAY/JUNE          | 270                    | 0                       | 0                                                  |  |

## GOALS AND ACTUAL NEW CLUBS CUMULATIVE