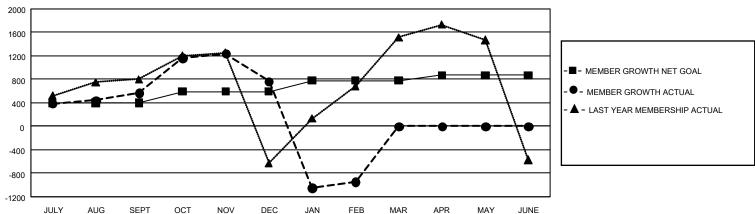

## GMT Constitutional Area 6, Group C

**GMT**: OPEN

REPORT DOES NOT INCLUDE CLUBS IN UNDISTRICTED AREAS.

| Clubs         |               |             |               | Members               |                        |                         |                                                    |  |
|---------------|---------------|-------------|---------------|-----------------------|------------------------|-------------------------|----------------------------------------------------|--|
|               | RESULTS FOR   | R 2019-2020 |               | RESULTS FOR 2019-2020 |                        |                         |                                                    |  |
| QUARTER       | NEW CLUB GOAL | NEW CLUBS   | DROPPED CLUBS | QUARTER MEM           | BER GROWTH NET<br>GOAL | MEMBER GROWTH<br>ACTUAL | DROPPED<br>MEMBERS ACTUAL<br>(including transfers) |  |
| JULY/AUG/SEPT | 84            | 18          | 8             | JULY/AUG/SEPT         | 1,182                  | 1,060                   | 433                                                |  |
| OCT/NOV/DEC   | 33            | 18          | 3             | OCT/NOV/DEC           | 594                    | 1,164                   | 910                                                |  |
| JAN/FEB/MAR   | 30            | 1           | 91            | JAN/FEB/MAR           | 564                    | 426                     | 2,131                                              |  |
| APR/MAY/JUNE  | 6             | 0           | 0             | APR/MAY/JUNE          | 270                    | 0                       | 0                                                  |  |

## GOALS AND ACTUAL MEMBERS CUMULATIVE

| DROPPED CLUBS: 102   |       | 379 CLUBS OF 984 ADDED 1 OR MORE NEW MEMBERS | GENDER DISTRIBUTION             |                |        |
|----------------------|-------|----------------------------------------------|---------------------------------|----------------|--------|
|                      |       | NEW WEINBERG                                 | MALE 20,239 (79.11              |                |        |
|                      |       |                                              | FEMALE                          | 5,344 (20.89%) |        |
| DROPPED MEMBERS      |       |                                              |                                 |                |        |
| DECEASED             | 21    | CLICK HERE FOR CUMULATIVE                    | TOTAL FAMILY UNIT MEMBERS       |                | 11,617 |
| CLUB CANCELLED 2,094 |       | MEMBERSHIP DATA                              |                                 |                | 7.000  |
| OTHER                | 1,358 |                                              | FAMILY MEMBERS PAYING HALF DUES |                | 7,929  |
| TOTAL                | 3,473 |                                              |                                 |                |        |